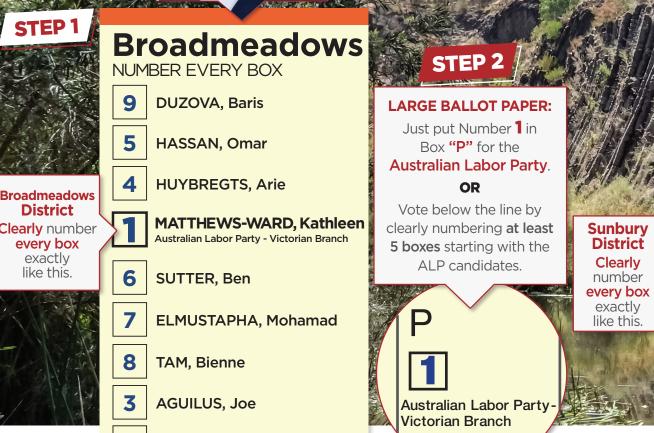

## HOW TO VOTE FOR LABOR

### **Sunbury** NUMBER EVERY BOX

2 MOHR, Rohanna

8 PACE, Charles

5

4

6

7

District

Clearly

number

exactly

like this.

**COTTOM**, Simmone

9 **BAYLISS**, Peter

BULL, Josh Australian Labor Party - Victorian Branch

**GALLAGHER**, James

3 **BURKE**, Richard

PATEL, Rushi Vijaykumar

**PINCINI**, Laurence

#### LARGE BALLOT PAPER:

Just put Number 1 in Box "X" for the Australian Labor Party. OR

Vote below the line by clearly numbering at least 5 boxes starting with the ALP candidates.

2

FEILD, Candace

Authorised by C. Ford, ALP, 438 Docklands Drive, Docklands VIC 3008. Printed by Kosdown Printing, 10 Rocklea Drive, Port Melbourne 3207. Registered by the Victorian Electoral Commission.